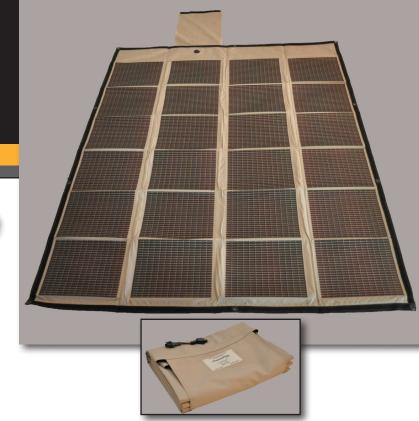

## PowerFilm 90 Watt Foldable Solar Charger

Ultra Compact • Ultra Lightweight • Lasy to Use

The PowerFilm 90 Watt Solar Charger is a foldable, lightweight, durable and extremely portable solar panel. The solar panels are mounted to a lightweight, weather resistant fabric that easily folds for storage and unfolds for use. The 90 Watt Foldable Solar Charger fits easily into most bags or rucksacks, which makes it the perfect expeditionary accessory to provide power for a wide range of electronics. Unmatched durability allows for use in even the harshest environments and PowerFilm's proprietary processes produces a panel that works even after being punctured. Unlike "CIGS" solar technology, PowerFilm A-Si solar modules do not need to be "sun soaked" after storage, they provide critical power immediately when placed in the sun.

- Folds up compactly
- Lightweight
- Durable military tested
- Versatile
- Works in low light conditions
- No "sun soaking" required
- Ideal for everyday use
- Power to charge the widest range of electronic devices

| Specifications*                    | Solar Operating<br>Voltage (V) | Solar Operating<br>Current (Amps) | Weight (lbs./kg) | Folded Dimensions<br>(inch/mm) | Unfolded Dimen-<br>sions (inch/mm) |
|------------------------------------|--------------------------------|-----------------------------------|------------------|--------------------------------|------------------------------------|
| PowerFilm 90 Watt<br>Solar Charger | 15.4                           | 5.4                               | 5 / 2.27         | 14 x 11 x 3<br>356 x 279 x 76  | 68 x 54.5<br>1727 x 1384           |