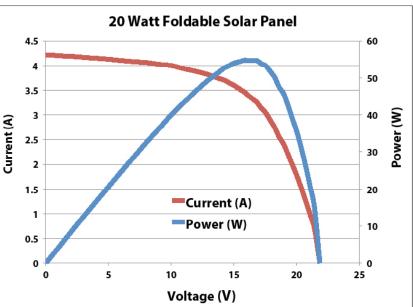

#### **Electrical Characteristics**

| Rated Voltage at Pmax | 15.4V |
|-----------------------|-------|
| Rated Current at Pmax | 1.2A  |
| Open Circuit Voltage  | 21.9V |
| Short Circuit Current | 1.5A  |

#### **IV Curve**