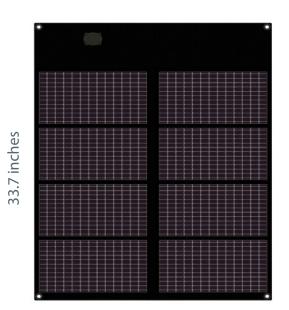

#### **Physical Characteristics**

| Part Number         | F16-1200                                           |  |
|---------------------|----------------------------------------------------|--|
| Folded Dimensions   | 12.7 x 7.5 x 1.5 inches<br>322.6 x 190.5 x 38.1 mm |  |
| Unfolded Dimensions | 33.7 x 25.3 inches<br>856.0 x 642.6 mm             |  |
| Weight              | 1.0 lbs<br>0.5 kg                                  |  |

25.3 inches