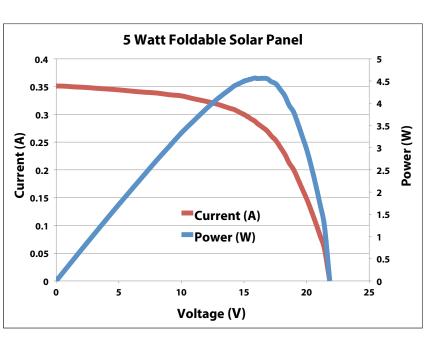

### **Electrical Characteristics**

| Rated Voltage at Pmax | 15.4V |
|-----------------------|-------|
| Rated Current at Pmax | 0.3A  |
| Open Circuit Voltage  | 20.2V |
| Short Circuit Current | 0.4A  |

#### **IV Curve**