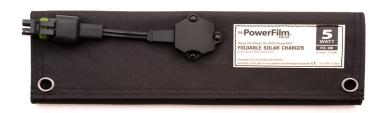

# 5 Watt Foldable Solar Panel

The 5 Watt Foldable Solar Panel is lightweight, durable and extremely portable.

The solar panels are mounted to weather resistant fabric that quickly folds for storage and unfolds for use.

Unmatched durability allows for use in the harshest environments and a panel that works even after a portion is damaged.

This compact panel fits easily into most backpacks and is the perfect accessory to provide power for a wide range of electronics.

# **5 Watt Foldable Solar Panel**