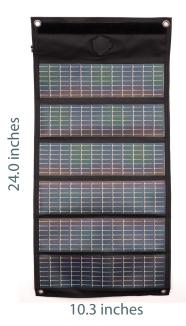

# **Physical Characteristics**

| Part Number         | F15-300N                                          |
|---------------------|---------------------------------------------------|
| Folded Dimensions   | 10.3 x 3.3 x 0.6 inches<br>261.6 x 83.8 x 15.2 mm |
| Unfolded Dimensions | 24.0 x 10.3 inches<br>609.6 x 261.6 mm            |
| Weight              | 0.5 lbs<br>0.2 kg                                 |