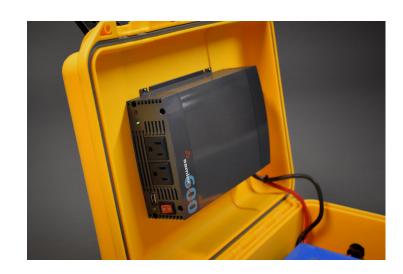

## Dynamo AC 600 Power Pack

**The Dynamo AC 600 provides** a lightweight portable high capacity 12V battery pack with 600 watt pure-sine wave invertor and maximum power point tracking (MPPT) solar charge controller available in a hard carry case. It can be used in many situations including; Emergency Response, Field Service, Un-attended Remote Sensing, Remote Welding, and Overland Exploration. These and other activities need to operate essential appliances such as refrigerators, power tools, LED lights, laptop computers, satellite and smartphones, and handheld radios. The Dynamo AC 600 can help accomplish this and much more.

## **DYNAMO AC 600 Product Specifications**

| LiFePO4 Battery Pack Characteristics        |                              |
|---------------------------------------------|------------------------------|
| Nominal Battery Voltage                     | 12                           |
| Rated Ah                                    | 40                           |
| Watt hours                                  | 480                          |
| Dimensions, mm                              | 210 x 159 x 76               |
| Dimensions, inches                          | 8.25 x 6.25 x 3              |
| Weight, kg(lb)                              | 4.32(9.5)                    |
| 600W Pure-Sine Wave Inverter Characteristic | S                            |
| Outlets (2)                                 | 120V AC                      |
| USB receptacle (1)                          | 5V/500mA                     |
| Dimensions, mm                              | 230 x 155 x 57               |
| Dimensions, inches                          | 9.06 x 6.10 x 2.24           |
| Weight, kg(lb)                              | 0.9(2.0)                     |
| Solar Charge Controller Characteristics     |                              |
| Using 125W or less Rollable Solar Panel     | 12V/24V 10A                  |
| Using 200W or less Portable Solar Panel     | 12V/24V 15A                  |
| 10A Dimensions, mm/inches                   | 127 x 51 x 51/5 x 2 x 2      |
| 15A Dimensions, mm/inches                   | 152 x 95 x 57/6 x 3.75 x2.25 |
| 10A/15A Weight, kg(lb)                      | 0.25(0.11) / 0.45(1.0)       |
| Wall Charger Characteristics                |                              |
| Rated Voltage                               | 14.6                         |
| Rated Ah                                    | 5                            |
| Dimensions, mm                              | 140 x 95 x 51                |
| Dimensions, inches                          | 5.5 x 3.75 x 2               |
| Carry Case Physical Characteristics         |                              |
| Carry Case Dimensions, mm                   | 457.2 x 355.6 x 165.1        |
| Carry case Dimensions, inches               | 18 x 14 x 6.5                |
| Total Dynamo AC 600 Weight kg(lb)           | 9(~20)                       |