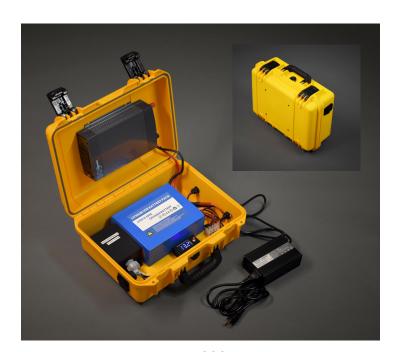

## Dynamo AC 600 Power Pack

**The Dynamo AC 600 provides** a lightweight portable high capacity 12V battery pack with 600 watt pure-sine wave invertor and maximum power point tracking (MPPT) solar charge controller available in a hard carry case. It can be used in many situations including; Emergency Response, Field Service, Un-attended Remote Sensing, Remote Welding, and Overland Exploration. These and other activities need to operate essential appliances such as refrigerators, power tools, LED lights, laptop computers, satellite and smartphones, and handheld radios. The Dynamo AC 600 can help accomplish this and much more.

## **DYNAMO AC 600 Product Specifications**

| LiFePO4 Battery Pack Characteristics        |                              |
|---------------------------------------------|------------------------------|
| Nominal Battery Voltage                     | 12                           |
| Rated Ah                                    | 40                           |
| Watt hours                                  | 480                          |
| Dimensions, mm                              | 210 x 159 x 76               |
| Dimensions, inches                          | 8.25 x 6.25 x 3              |
| Weight, kg(lb)                              | 4.32(9.5)                    |
| 600W Pure-Sine Wave Inverter Characteristic | S                            |
| Outlets (2)                                 | 120V AC                      |
| USB receptacle (1)                          | 5V/500mA                     |
| Dimensions, mm                              | 230 x 155 x 57               |
| Dimensions, inches                          | 9.06 x 6.10 x 2.24           |
| Weight, kg(lb)                              | 0.9(2.0)                     |
| Solar Charge Controller Characteristics     |                              |
| Using 125W or less Rollable Solar Panel     | 12V/24V 10A                  |
| Using 200W or less Portable Solar Panel     | 12V/24V 15A                  |
| 10A Dimensions, mm/inches                   | 127 x 51 x 51/5 x 2 x 2      |
| 15A Dimensions, mm/inches                   | 152 x 95 x 57/6 x 3.75 x2.25 |
| 10A/15A Weight, kg(lb)                      | 0.25(0.11) / 0.45(1.0)       |
| Wall Charger Characteristics                |                              |
| Rated Voltage                               | 14.6                         |
| Rated Ah                                    | 5                            |
| Dimensions, mm                              | 140 x 95 x 51                |
| Dimensions, inches                          | 5.5 x 3.75 x 2               |
| Carry Case Physical Characteristics         |                              |
| Carry Case Dimensions, mm                   | 457.2 x 355.6 x 165.1        |
| Carry case Dimensions, inches               | 18 x 14 x 6.5                |
| Total Dynamo AC 600 Weight kg(lb)           | 9(~20)                       |